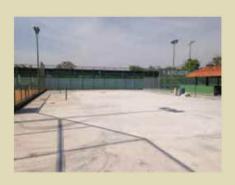

# **CLUBE ENTREGA QUADRA REFORMADA**

A arena do tênis da ascade está de cara nova; o associado já pode usufruir e treinar

A Associação dos Servidores da Câmara dos Deputados (Ascade) entregou no último mês de agosto, uma das quadras de tênis totalmente reformada e revitalizada. Dentro de alguns dias, a segunda quadra que passa por reformas também será entregue ao associado.

O objetivo da ação é melhorar a drenagem, o nivelamento e assim evitar as poças que se formam em dias de chuva e melhorar cada vez mais a qualidade da prática esportiva no clube.

Para não interromper as atividades dos atletas, a diretoria da Ascade definiu que fosse reformada uma quadra a cada vez. A previsão é que a obra da segunda quadra seja concluída num prazo de 15 dias, dependendo das condições do tempo.