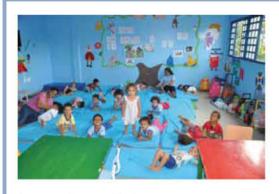

#### Lar das Crianças -Luiz Hermani

No último mês de abril, o presidente em exercício da Ascade, Valério da Silva, e o diretor executivo, Francisco Morais, visitaram o Lar das Crianças Luiz Hermani, no Riacho Fundo I. A entidade é apoiada pela Ascade e assiste cerca de 110 crianças no sistema creche e evangelização infantil.

Durante o encontro os diretores participaram de atividades pedagógicas, prestigiaram o almoço dos pequenos e em seguida reuniram-se com diretores da instituição para discutir assuntos como melhorias para a creche e o cronograma de atividades para o ano letivo.

O Lar das Crianças tem o objetivo de proporcionar as famílias assistidas desenvolvimento moral ético-religioso, por meio da prática pedagógica e assistencial.

Nos dias 12 e 13 de abril, com o apoio da Ascade, o atleta Tiago Nascimento e mais de 100 outros atletas participaram da etapa de rua do Campeonato Brasileiro de Patinação de Velocidade, no estacionamento 11 do Parque da Cidade Sarah Kubitschek.