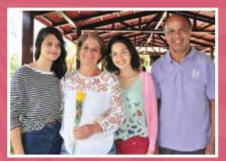

#### MUITO GLAMOUR E ROMANTISMO MARCARAM A SERESTA DANÇANTE EM HOMENAGEM AO DIA DOS PAIS

Em comemoração ao Dia dos Pais, a Associação dos Servidores da Câmara dos Deputados (Ascade) organizou uma seresta dançante animada pela banda baile Infinity. Os papais sócios e não sócios se divertiram com um repertório que embalou os corações apaixonados em uma noite de muito glamour e romantismo.

Mais de 250 pessoas prestigiaram o evento que recebeu associados, amigos e convidados em geral. Dentre estes, autoridades locais, diretores da Ascade, da Assefe e admiradores de uma boa música.

O baile contou com a participação de bailarinos profissionais, que durante toda a noite animaram a pista de dança, acompanhando o público e embelezando o salão de festa. Raquel Medeiros, servidora pública, esteve em seu primeiro evento no clube. "Sou sócia da Ascade há algum tempo, mas não tinha prestigiado nenhum evento aqui. Estou encantada. Trouxe minha família, irmãos, cunhado e pretendo voltar outras vezes. A diretoria do clube está de parabéns".