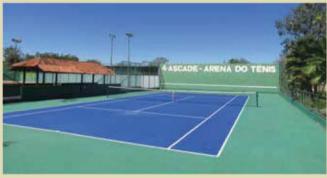

# **CLUBE ENTREGA QUADRA REFORMADA**

A arena do tênis da ascade está de cara nova; o associado já pode usufruir e treinar

A Associação dos Servidores da Câmara dos Deputados (Ascade) entregou no último mês de agosto, uma das quadras de tênis totalmente reformada e revitalizada. Dentro de alguns dias, a segunda quadra que passa por reformas também será entregue ao associado.

O objetivo da ação é melhorar a drenagem, o nivelamento e assim evitar as poças que se formam em dias de chuva e melhorar cada vez mais a qualidade da prática esportiva no clube.

Para não interromper as atividades dos atletas, a diretoria da Ascade definiu que fosse reformada uma quadra a cada vez. A previsão é que a obra da segunda quadra seja concluída num prazo de 15 dias, dependendo das condições do tempo.

Para o diretor de Recreação e Esportes, Alceu Vieira, essa obra foi a primeira de muitas outras que ainda irão ser realizadas no clube em diversos setores. "Essa era uma demanda antiga solicitada por nosso sócio e outras melhorias ainda vão ser feitas. A nossa diretoria tem se empenhado ao máximo para tomar as decisões adequadas e incentivar a prática esportiva na Ascade", concluiu.