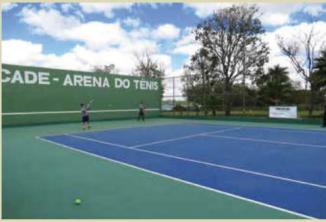

# **CLUBE ENTREGA QUADRA REFORMADA**

A arena do tênis da ascade está de cara nova; o associado já pode usufruir e treinar

A Associação dos Servidores da Câmara dos Deputados (Ascade) entregou no último mês de agosto, uma das quadras de tênis totalmente reformada e revitalizada. Dentro de alguns dias, a segunda quadra que passa por reformas também será entregue ao associado.

O objetivo da ação é melhorar a drenagem, o nivelamento e assim evitar as poças que se formam em dias de chuva e melhorar cada vez mais a qualidade da prática esportiva no clube.

Para não interromper as atividades dos atletas, a diretoria da Ascade definiu que fosse reformada uma quadra a cada vez. A previsão é que a obra da segunda quadra seja concluída num prazo de 15 dias, dependendo das condições do tempo.

Para o diretor de Recreação e Esportes, Alceu Vieira, essa obra foi a primeira de muitas outras que ainda irão ser realizadas no clube em diversos setores. "Essa era uma demanda antiga solicitada por nosso sócio e outras melhorias ainda vão ser feitas. A nossa diretoria tem se empenhado ao máximo para tomar as decisões adequadas e incentivar a prática esportiva na Ascade", concluiu.