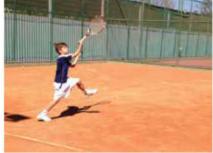

## UM FESTIVAL DE SAQUES, ATAQUES E DEFESAS, COM AS PROMESSAS DO ESPORTE DA CAPITAL FEDERAL

Chegou ao fim, no domingo (24/08), o 16º Aberto de Tênis da Associação dos Servidores da Câmara dos Deputados (Ascade). O torneio contou com a participação de mais de 100 tenistas da Capital Federal, revelando grandes promessas para outras competições nacionais e internacionais.

Com partidas disputadas, o torneio superou as expectativas do público que prestigiou os jogos. Destaque para atletas como Felipe Cesário, com apenas 08 anos, campeão da categoria infantil masculino, Gustavo Campos (14 anos) e Dustin Ícaro (16 anos), finalistas em duas modalidades.

#### **DESTAQUES DO TORNEIO**

Apesar da pouca idade, o estudante Felipe Cesário, com apenas 8 anos, é um veterano no torneio da Ascade. Pela segunda vez disputa a competição e já é destaque na modalidade infantil masculino, chamou a atenção por vencer competidores de categorias acima da dele. "Já cheguei a disputar final com atletas de 12 anos e fui campeão. Treino desde os meus 5 anos, comecei a competir com 7 e tenho me dedicado, treino quatro vezes por semana", afirmou o campeão.