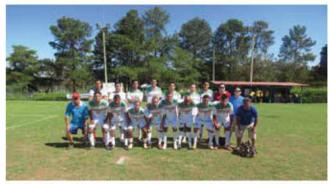

# OS BONS DE BOLA

ATLETAS VIBRARAM E COMEMORARAM MAIS UM TÍTULO: O CAMPEONATO **BALANCOU AS REDES** MAIS DE 800 VEZES

Chegou ao fim, no último sábado (12/07), mais uma edição do Campeonato de Futebol Society da Ascade. A competição consagrou a equipe do Boa Rei do Pão campeã na Categoria Veterano e a equipe do Planeta Roda, a grande sensação do campeonato na Categoria Adulto.

O ambiente foi bastante agradável dentro e fora do campo. As famílias marcaram presenca com uma torcida bem animada, fazendo da competição uma grande festa. Enquanto torciam, o churrasco era preparado, a bebida estava gelando e a expectativa para a grande final avolumava-se.