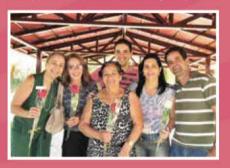

# Mamães

No seu dia. as mamães foram recebidas com uma flor!

#### MÃE É PALAVRA SUBLIME, MULHER EM FORMA DE FLOR, CUJA BONDADE SE EXPRIME EM DOSES DE PURO AMOR

Em comemoração ao mês das mães, a Associação dos Servidores da Câmara dos Deputados (Ascade) recebeu, no dia 30 de maio, um público de mais de 200 pessoas para festejar esta data especial. A seresta em homenagem as Mães foi comandada pela Banda Infinity. Estiveram presentes autoridades locais, diretores da Ascade, associados e convidados em geral.