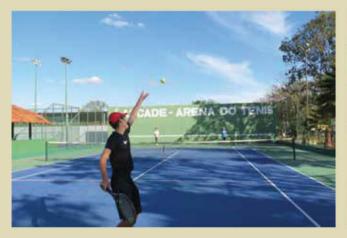

# **CLUBE ENTREGA QUADRA REFORMADA**

A arena do tênis da ascade está de cara nova; o associado já pode usufruir e treinar

A Associação dos Servidores da Câmara dos Deputados (Ascade) entregou no último mês de agosto, uma das quadras de tênis totalmente reformada e revitalizada. Dentro de alguns dias, a segunda quadra que passa por reformas também será entregue ao associado.

O objetivo da ação é melhorar a drenagem, o nivelamento e assim evitar as poças que se formam em dias de chuva e melhorar cada vez mais a qualidade da prática esportiva no clube.

Para não interromper as atividades dos atletas, a diretoria da Ascade definiu que fosse reformada uma quadra a cada vez. A previsão é que a obra da segunda quadra seja concluída num prazo de 15 dias, dependendo das condições do tempo.

Para o diretor de Recreação e Esportes, Alceu Vieira, essa obra foi a primeira de muitas outras que ainda irão ser realizadas no clube em diversos setores. "Essa era uma demanda antiga solicitada por nosso sócio e outras melhorias ainda vão ser feitas. A nossa diretoria tem se empenhado ao máximo para tomar as decisões adequadas e incentivar a prática esportiva na Ascade", concluiu.