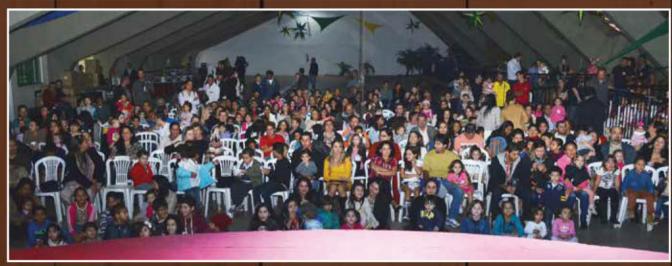

# ASCADE RECEBE MAIS UMA EDIÇÃO DO ARRAIA LEGIS

A Associação dos Servidores da Câmara dos Deputados (Ascade) recebeu, entre os dias 13 e 14 de junho, mais uma edição do Arraiá Legis, que contou com a presença dos servidores do legislativo e do público em geral. Este ano a festa foi organizada por uma empresa terceirizada que fez um arraiá diferente do tradicional, mas ainda assim com muito brilho e alegria.

A edição 2014 contou com dois dias de festa que teve barracas de comidas típicas, brinquedos, peças teatrais, tenda eletrônica e a presença e animação de artistas como o cantor Michel Teló, a dupla Guilherme e Santiago, a banda Balalaica, o cantor Wagner Simão e o Dj Joãozinho Chapéu de Couro.

### Muito forró e animação fizeram a festa na Ascade!

Os associados curtiram o Arraiá Legis 2014!