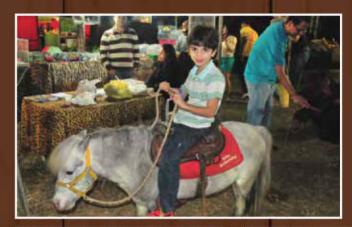

#### UM ARRAIÁ DIFERENTE PARA AS CRIANÇAS

Quem se divertiu de montão durante os dois dias de festa, sem dúvida, foram as crianças. As atrações este ano ficaram por conta da fazendinha, que apresentou animais de grande e pequeno porte que encantaram a criançada, e da peça teatral da Peppa Pig, sensação do canal fechado Discovery Kids, que contagia as crianças.

O pequeno Igor Alcântara, 9 anos, andou de pônei, brincou com as cabras e ainda ganhou um peixinho de presente. "Estou adorando a festa, aproveitei para brincar no parque e ver os animais. Enquanto meus pais curtem os shows, eu fico aqui com a minha irmã aproveitando e me divertindo na fazendinha", contou Igor.