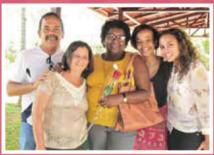

#### MÃE É PALAVRA SUBLIME, MULHER EM FORMA DE FLOR, CUJA BONDADE SE EXPRIME EM DOSES DE PURO AMOR

Em comemoração ao mês das mães, a Associação dos Servidores da Câmara dos Deputados (Ascade) recebeu, no dia 30 de maio, um público de mais de 200 pessoas para festejar esta data especial. A seresta em homenagem as Mães foi comandada pela Banda Infinity. Estiveram presentes autoridades locais, diretores da Ascade, associados e convidados em geral.

Presente em todas as serestas realizadas pela Ascade, Maria Fernandes - servidora e destacou que esses momentos ficam marcados. "São celebrações como essas que nos deixam orgulhosas. Parabenizo a

todas as mamães e a diretoria do clube pela sensibilidade de não esquecer de comemorar datas como essa".

A noite foi mais especial para a associada Ivete Galdino dos Santos, que foi sorteada e ganhou um lindo relógio da Sheik Bijoux.

De acordo com o diretor social, Luiz Claudio Horta, a seresta do Dia das Mães é um evento muito aguardado, tem a marca registrada do clube, e não pode sair do calendário de eventos do clube. "Temos o enorme prazer de ver o associado e seus convidados satisfeitos com nossos eventos. O nosso objetivo é a cada dia melhorar a nossa programação"