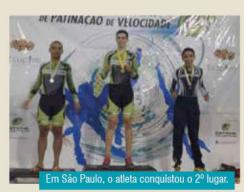

O Lar das Crianças tem o objetivo de proporcionar as famílias assistidas desenvolvimento moral ético-religioso, por meio da prática pedagógica e assistencial.

Nos dias 12 e 13 de abril, com o apoio da Ascade, o atleta Tiago Nascimento e mais de 100 outros atletas participaram da etapa de rua do Campeonato Brasileiro de Patinação de Velocidade, no estacionamento 11 do Parque da Cidade Sarah Kubitschek.

Na competição, o atleta conquistou o 3º lugar, e se classificou para a etapa Sul Americana de Patinação a ser realizada no final do mês de agosto, na cidade de São Paulo.

Tiago Nascimento é tricampeão mundial na modalidade. Começou a carreira aos 9 anos de idade e hoje, aos 17 anos, o brasiliense faz parte da categoria júnior de Patinação de Velocidade. Devido a problemas de saúde o atleta ficou afastado das pistas por 3 anos e está voltando agora com o apoio da Ascade e da torcida de familiares e amigos.