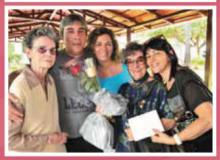

#### MUITO GLAMOUR E ROMANTISMO MARCARAM A SERESTA DANÇANTE EM HOMENAGEM AO DIA DOS PAIS

Em comemoração ao Dia dos Pais, a Associação dos Servidores da Câmara dos Deputados (Ascade) organizou uma seresta dançante animada pela banda baile Infinity. Os papais sócios e não sócios se divertiram com um repertório que embalou os corações apaixonados em uma noite de muito glamour e romantismo.

Mais de 250 pessoas prestigiaram o evento que recebeu associados, amigos e convidados em geral. Dentre estes, autoridades locais, diretores da Ascade, da Assefe e admiradores de uma boa música.

O baile contou com a participação de bailarinos profissionais, que durante toda a noite animaram a pista de dança, acompanhando o público e embelezando o salão de festa. Raquel Medeiros, servidora pública, esteve em seu primeiro evento no clube. "Sou sócia da Ascade há algum tempo, mas não tinha prestigiado nenhum evento aqui. Estou encantada. Trouxe minha família, irmãos, cunhado e pretendo voltar outras vezes. A diretoria do clube está de parabéns".