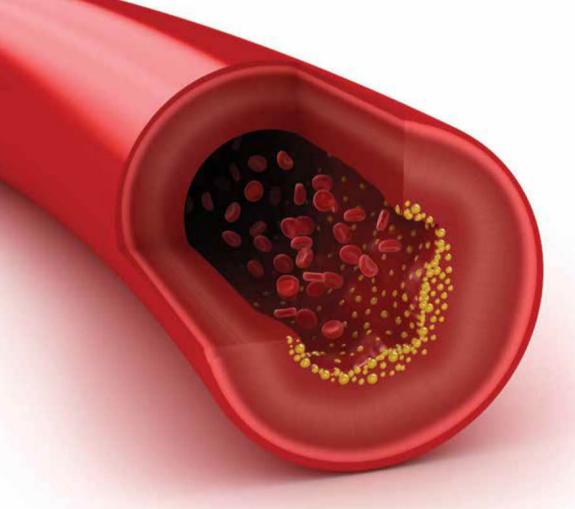

### OS CUIDADOS COM O

# COLESTEROL

DE ACORDO COM O MINISTÉRIO DA SAÚDE OS HOMENS BRASILEIROS APRE-SENTAM MAIOR VULNERABILIDADE QUE AS MULHERES EM RELAÇÃO ÀS DO-ENÇAS CARDIOVASCULARES. DOENÇA REPRESENTA MAIS DE 57% DOS CASOS DE MORTE EM BRASÍLIA.

Por: Isabella Ximenes

Uma pesquisa realizada pelo DATASUS de 2012 revela que o colesterol é uma das principais Doenças Crônicas Não-Transmissíveis (DCNT) e representa mais de 57% dos casos de morte em Brasília. O problema faz com que muitas pessoas optem por fazer dietas, sem orientação médica, que cortam totalmente a gordura da alimentação. No entanto, é importante compreender o papel de cada nutriente no nosso corpo, e enten-

#### Os casos de enfarto estão associados ao nível elevado de colesterol?

Certamente sim. O colesterol em níveis elevados contribuem para a formação das placas de gordura, chamada aterosclerose, que irão causar obstruções nas coronárias (vasos sanguíneos que irrigam o coração) e, consequentemente, pode evoluir para um infarto agudo do miocárdio.