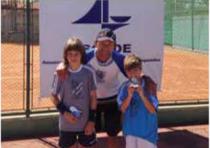

## UM FESTIVAL DE SAQUES, ATAQUES E DEFESAS, COM AS PROMESSAS DO ESPORTE DA CAPITAL FEDERAL

Chegou ao fim, no domingo (24/08), o 16º Aberto de Tênis da Associação dos Servidores da Câmara dos Deputados (Ascade). O torneio contou com a participação de mais de 100 tenistas da Capital Federal, revelando grandes promessas para outras competições nacionais e internacionais.

A Ascade vem abrindo espaços para incentivar a prática esportiva de diversas modalidades. O tênis é um esporte muito procurado e o número de praticantes e competições tem crescido no Brasil.

Revelados no clube, os atletas Gustavo Campos (14 anos) e Laerte Júnior (16 anos) têm se destacado em competições dentro e fora da capital, alcançando posições entre os melhores atletas do país.

Estas jovens promessas, apesar da pouca idade, têm feito bonito por onde passam. Gustavo começou a treinar aos 7 anos com sua mãe, Vanuza Magalhães, professora da modalidade e aos 8 anos iá estava participando de competições, como contou. Atualmente, ocupa a 38ª posição no ranking nacional na categoria 14 anos. "Meu sonho é ser o número 1 do mundo".