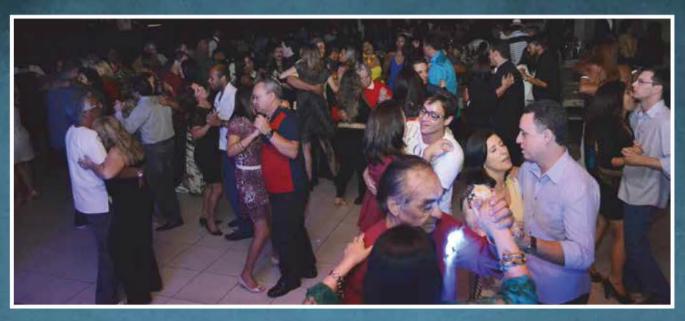

#### MUITO GLAMOUR E ROMANTISMO MARCARAM A SERESTA DANÇANTE EM HOMENAGEM AO DIA DOS PAIS

Em comemoração ao Dia dos Pais, a Associação dos Servidores da Câmara dos Deputados (Ascade) organizou uma seresta dançante animada pela banda baile Infinity. Os papais sócios e não sócios se divertiram com um repertório que embalou os corações apaixonados em uma noite de muito glamour e romantismo.

Mais de 250 pessoas prestigiaram o evento que recebeu associados, amigos e convidados em geral. Dentre estes, autoridades locais, diretores da Ascade, da Assefe e admiradores de uma boa música.

O baile contou com a participação de bailarinos profissionais, que durante toda a noite animaram a pista de dança, acompanhando o público e embelezando o salão de festa. Raquel Medeiros, servidora pública, esteve em seu primeiro evento no clube. "Sou sócia da Ascade há algum tempo, mas não tinha prestigiado nenhum evento aqui. Estou encantada. Trouxe minha família, irmãos, cunhado e pretendo voltar outras vezes. A diretoria do clube está de parabéns".

A diretoria da Ascade presenteou os papais presentes com o apoio do Banco Alfa

O PÚBLICO COMPARECEU E O BAILE FOI UM SUCESSO. OS CASAIS DANÇARAM E EMBELEZARAM A PISTA DE DANÇA DURANTE TODA A NOITE!

UMA NOITE ESPECIAL...

OS CASAIS FESTEJARAM AO SOM DA MELHOR BANDA BAILE DE BRASÍLIA.