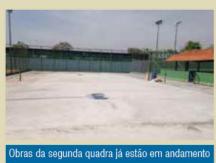

# **CLUBE ENTREGA QUADRA REFORMADA**

A arena do tênis da ascade está de cara nova; o associado já pode usufruir e treinar

A Associação dos Servidores da Câmara dos Deputados (Ascade) entregou no último mês de agosto, uma das quadras de tênis totalmente reformada e revitalizada. Dentro de alguns dias, a segunda quadra que passa por reformas também será entregue ao associado.

O objetivo da ação é melhorar a drenagem, o nivelamento e assim evitar as poças que se formam em dias de chuva e melhorar cada vez mais a qualidade da prática esportiva no clube.

Para não interromper as atividades dos atletas, a diretoria da Ascade definiu que fosse reformada uma quadra a cada vez. A previsão é que a obra da segunda quadra seja concluída num prazo de 15 dias, dependendo das condições do tempo.