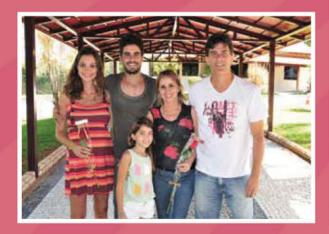

#### MUITO GLAMOUR E ROMANTISMO MARCARAM A SERESTA DANÇANTE EM HOMENAGEM AO DIA DOS PAIS

Em comemoração ao Dia dos Pais, a Associação dos Servidores da Câmara dos Deputados (Ascade) organizou uma seresta dançante animada pela banda baile Infinity. Os papais sócios e não sócios se divertiram com um repertório que embalou os corações apaixonados em uma noite de muito glamour e romantismo.

Mais de 250 pessoas prestigiaram o evento que recebeu associados, amigos e convidados em geral. Dentre estes, autoridades locais, diretores da Ascade, da Assefe e admiradores de uma boa música.

O baile contou com a participação de bailarinos profissionais, que durante toda a noite animaram a pista de dança, acompanhando o público e embelezando o salão de festa. Raquel Medeiros, servidora pública, esteve em seu primeiro evento no clube. "Sou sócia da Ascade há algum tempo, mas não tinha prestigiado nenhum evento aqui. Estou encantada. Trouxe minha família, irmãos, cunhado e pretendo voltar outras vezes. A diretoria do clube está de parabéns".