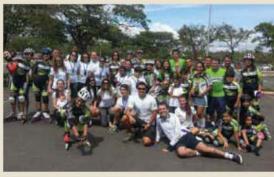

O Lar das Crianças tem o objetivo de proporcionar as famílias assistidas desenvolvimento moral ético-religioso, por meio da prática pedagógica e assistencial.

Nos dias 12 e 13 de abril, com o apoio da Ascade, o atleta Tiago Nascimento e mais de 100 outros atletas participaram da etapa de rua do Campeonato Brasileiro de Patinação de Velocidade, no estacionamento 11 do Parque da Cidade Sarah Kubitschek.

Na competição, o atleta conquistou o 3º lugar, e se classificou para a etapa Sul Americana de Patinação a ser realizada no final do mês de agosto, na cidade de São Paulo.

Tiago Nascimento é tricampeão mundial na modalidade. Começou a carreira aos 9 anos de idade e hoje, aos 17 anos, o brasiliense faz parte da categoria júnior de Patinação de Velocidade. Devido a problemas de saúde o atleta ficou afastado das pistas por 3 anos e está voltando agora com o apoio da Ascade e da torcida de familiares e amigos.