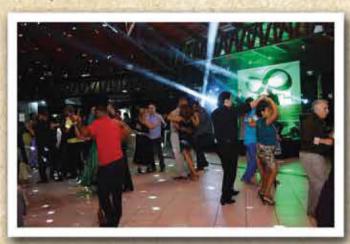

#### MUITO GLAMOUR E ROMANTISMO MARCARAM A SERESTA DANÇANTE EM HOMENAGEM AO DIA DOS PAIS

Em comemoração ao Dia dos Pais, a Associação dos Servidores da Câmara dos Deputados (Ascade) organizou uma seresta dançante animada pela banda baile Infinity. Os papais sócios e não sócios se divertiram com um repertório que embalou os corações apaixonados em uma noite de muito glamour e romantismo.

Mais de 250 pessoas prestigiaram o evento que recebeu associados, amigos e convidados em geral. Dentre estes, autoridades locais, diretores da Ascade, da Assefe e admiradores de uma boa música.

O baile contou com a participação de bailarinos profissionais, que durante toda a noite animaram a pista de dança, acompanhando o público e embelezando o salão de festa. Raquel Medeiros, servidora pública, esteve em seu primeiro evento no clube. "Sou sócia da Ascade há algum tempo, mas não tinha prestigiado nenhum evento aqui. Estou encantada. Trouxe minha família, irmãos, cunhado e pretendo voltar outras vezes. A diretoria do clube está de parabéns".

Os pais, além da diversão garantida com a Banda Infinity, muito bem conceituada em Brasília, ainda foram agraciados com a distribuição de presentes e com o sorteio de brindes, proporcionados pela parceria da Ascade com o Banco Alfa.

O diretor social da Ascade, Luíz Claudio Horta, agradeceu a presença de todos e parabenizou aos pais pelo seu dia. "A noite de sexta-feira foi excelente, o público compareceu e confirmou que as nossas serestas realmente fazem parte do calendário de grandes eventos do Clube. Não vamos parar por aí, ainda este ano devemos promover outros bailes", informou o diretor.