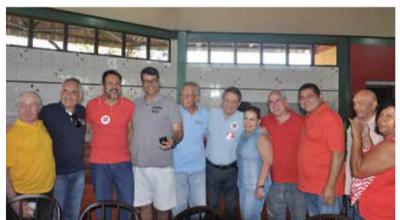

#### Congresso em Santa Catarina

Nos dias 06,07 e 08 de junho, a presidente da Ascade - Fátima Mosqueira, o diretor de Assistência Social, João Rocha e a suplente do Conselho Fiscal, Magda Helena, participaram do Congresso Brasileiro de Clubes, no Costão do Santinho, em Florianópolis-SC. O objetivo do evento foi capacitar os dirigentes e profissionais do segmento de clubes brasileiros, especialmente quanto aos procedimentos para a utilização dos recursos oriundos da Nova Lei Pelé (9.615/98), com destinação exclusiva para formação de atletas olímpicos e paraolímpicos.

A presidente avaliou que eventos como estes são muito importantes para os dirigentes de Clubes, pois esclarecem, de forma técnica, assuntos de relevância para os clubes.