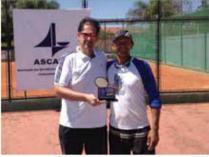

## UM FESTIVAL DE SAQUES, ATAQUES E DEFESAS, COM AS PROMESSAS DO ESPORTE DA CAPITAL FEDERAL

Chegou ao fim, no domingo (24/08), o 16º Aberto de Tênis da Associação dos Servidores da Câmara dos Deputados (Ascade). O torneio contou com a participação de mais de 100 tenistas da Capital Federal, revelando grandes promessas para outras competições nacionais e internacionais.

Para Edson Campos, professor e responsável pela competição, o nível do torneio está se superando a cada ano, com atletas cada vez mais bem preparados. "A nossa ideia é que continue assim. Por meio de competições como essa é que eles vão alcançar melhores resultados em torneios nacionais e até mundiais".