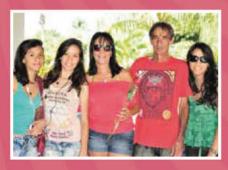

#### MUITO GLAMOUR E ROMANTISMO MARCARAM A SERESTA DANÇANTE EM HOMENAGEM AO DIA DOS PAIS

Em comemoração ao Dia dos Pais, a Associação dos Servidores da Câmara dos Deputados (Ascade) organizou uma seresta dançante animada pela banda baile Infinity. Os papais sócios e não sócios se divertiram com um repertório que embalou os corações apaixonados em uma noite de muito glamour e romantismo.

Mais de 250 pessoas prestigiaram o evento que recebeu associados, amigos e convidados em geral. Dentre estes, autoridades locais, diretores da Ascade, da Assefe e admiradores de uma boa música.

O baile contou com a participação de bailarinos profissionais, que durante toda a noite animaram a pista de dança, acompanhando o público e embelezando o salão de festa. Raquel Medeiros, servidora pública, esteve em seu primeiro evento no clube. "Sou sócia da Ascade há algum tempo, mas não tinha prestigiado nenhum evento aqui. Estou encantada. Trouxe minha família, irmãos, cunhado e pretendo voltar outras vezes. A diretoria do clube está de parabéns".