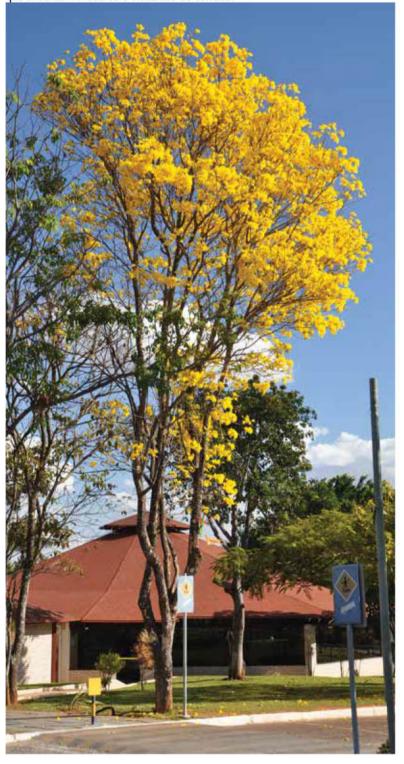

#### Ipês amarelo embelezam o clube

As cores fortes e vibrantes dos ipês-amarelos têm dado um charme especial a Ascade. Nesta época do ano, em meio ao tempo seco, a paisagem ganha uma nova coloração e mais poesia na Capital Federal.

Os ipês têm enchido os olhos dos frequentadores do clube e viraram o foco principal de saudável disputa: ver quem faz o mais belo registro fotográfico das árvores. O diretor executivo da Ascade, Francisco Morais, fez questão de registrar e nos enviar estas belas imagens.

De julho até setembro, as flores dos ipês-amarelos surgem nas copas das árvores e se mostram resistentes à baixa umidade registrada no período. Enquanto a maioria das árvores perdem as folhas os ipês entram em cena com uma floração que encanta moradores e visitantes do cerrado.