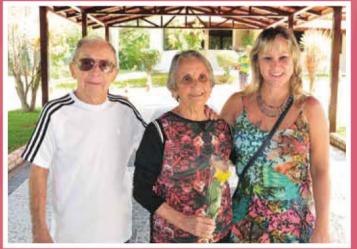

#### MUITO GLAMOUR E ROMANTISMO MARCARAM A SERESTA DANÇANTE EM HOMENAGEM AO DIA DOS PAIS

Em comemoração ao Dia dos Pais, a Associação dos Servidores da Câmara dos Deputados (Ascade) organizou uma seresta dançante animada pela banda baile Infinity. Os papais sócios e não sócios se divertiram com um repertório que embalou os corações apaixonados em uma noite de muito glamour e romantismo.

Mais de 250 pessoas prestigiaram o evento que recebeu associados, amigos e convidados em geral. Dentre estes, autoridades locais, diretores da Ascade, da Assefe e admiradores de uma boa música.

O baile contou com a participação de bailarinos profissionais, que durante toda a noite animaram a pista de dança, acompanhando o público e embelezando o salão de festa. Raquel Medeiros, servidora pública, esteve em seu primeiro evento no clube. "Sou sócia da Ascade há algum tempo, mas não tinha prestigiado nenhum evento aqui. Estou encantada. Trouxe minha família, irmãos, cunhado e pretendo voltar outras vezes. A diretoria do clube está de parabéns".