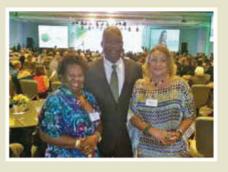

#### Congresso em Santa Catarina

Nos dias 06,07 e 08 de junho, a presidente da Ascade - Fátima Mosqueira, o diretor de Assistência Social, João Rocha e a suplente do Conselho Fiscal, Magda Helena, participaram do Congresso Brasileiro de Clubes, no Costão do Santinho, em Florianópolis-SC. O objetivo do evento foi capacitar os dirigentes e profissionais do segmento de clubes brasileiros, especialmente quanto aos procedimentos para a utilização dos recursos oriundos da Nova Lei Pelé (9.615/98), com destinação exclusiva para formação de atletas olímpicos e paraolímpicos.

A presidente avaliou que eventos como estes são muito importantes para os dirigentes de Clubes, pois esclarecem, de forma técnica, assuntos de relevância para os clubes.