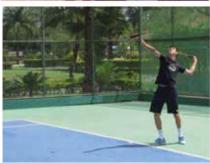

## UM FESTIVAL DE SAQUES, ATAQUES E DEFESAS, COM AS PROMESSAS DO ESPORTE DA CAPITAL FEDERAL

Chegou ao fim, no domingo (24/08), o 16º Aberto de Tênis da Associação dos Servidores da Câmara dos Deputados (Ascade). O torneio contou com a participação de mais de 100 tenistas da Capital Federal, revelando grandes promessas para outras competições nacionais e internacionais.

Com partidas disputadas, o torneio superou as expectativas do público que prestigiou os jogos. Destaque para atletas como Felipe Cesário, com apenas 08 anos, campeão da categoria infantil masculino, Gustavo Campos (14 anos) e Dustin Ícaro (16 anos), finalistas em duas modalidades.

#### **DESTAQUES DO TORNEIO**

Apesar da pouca idade, o estudante Felipe Cesário, com apenas 8 anos, é um veterano no torneio da Ascade. Pela segunda vez disputa a competição e já é destaque na modalidade infantil masculino, chamou a atenção por vencer competidores de categorias acima da dele. "Já cheguei a disputar final com atletas de 12 anos e fui campeão. Treino desde os meus 5 anos, comecei a competir com 7 e tenho me dedicado, treino quatro vezes por semana", afirmou o campeão.