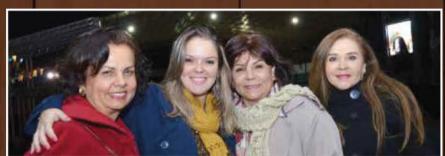

Muito glamour e animação

na Seresta Dançante

ESPORTES | RESTAURANTE | LAZER SAÚDE | EVENTOS E MUITA DIVERSÃO

#### MUITO GLAMOUR E ROMANTISMO MARCARAM A SERESTA DANÇANTE EM HOMENAGEM AO DIA DOS PAIS

Em comemoração ao Dia dos Pais, a Associação dos Servidores da Câmara dos Deputados (Ascade) organizou uma seresta dançante animada pela banda baile Infinity. Os papais sócios e não sócios se divertiram com um repertório que embalou os corações apaixonados em uma noite de muito glamour e romantismo.

Mais de 250 pessoas prestigiaram o evento que recebeu associados, amigos e convidados em geral. Dentre estes, autoridades locais, diretores da Ascade, da Assefe e admiradores de uma boa música.

O baile contou com a participação de bailarinos profissionais, que durante toda a noite animaram a pista de dança, acompanhando o público e embelezando o salão de festa. Raquel Medeiros, servidora pública, esteve em seu primeiro evento no clube. "Sou sócia da Ascade há algum tempo, mas não tinha prestigiado nenhum evento aqui. Estou encantada. Trouxe minha família, irmãos, cunhado e pretendo voltar outras vezes. A diretoria do clube está de parabéns".