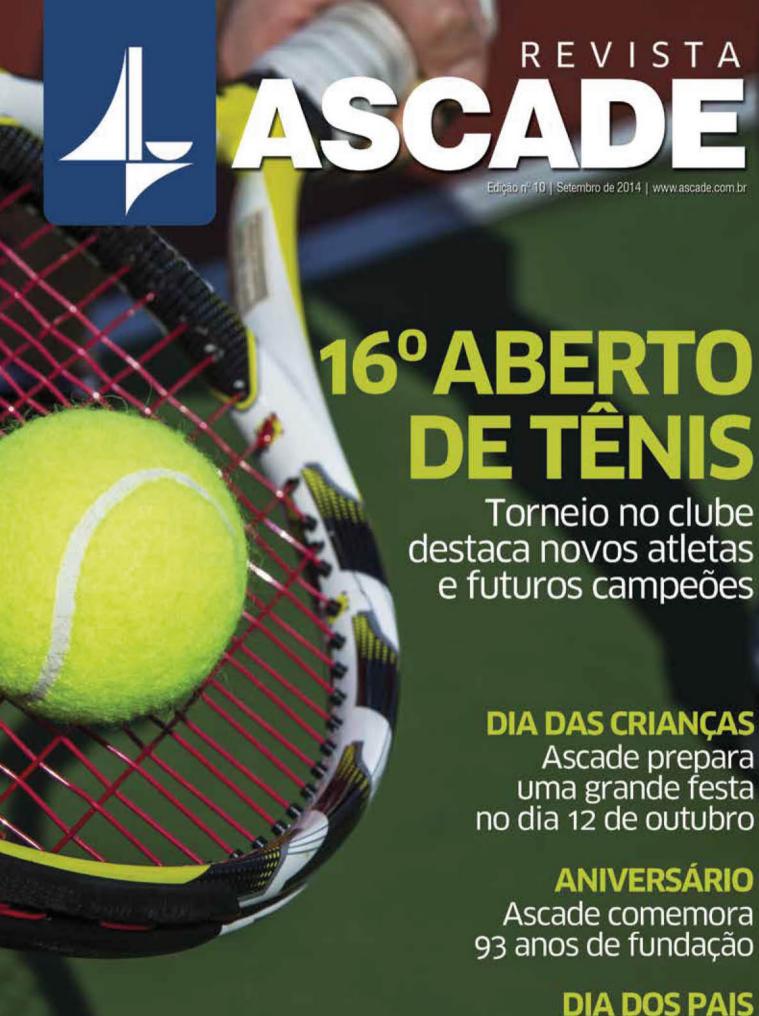

## UM FESTIVAL DE SAQUES, ATAQUES E DEFESAS, COM AS PROMESSAS DO ESPORTE DA CAPITAL FEDERAL

Chegou ao fim, no domingo (24/08), o 16º Aberto de Tênis da Associação dos Servidores da Câmara dos Deputados (Ascade). O torneio contou com a participação de mais de 100 tenistas da Capital Federal, revelando grandes promessas para outras competições nacionais e internacionais.

Com partidas disputadas, o torneio superou as expectativas do público que prestigiou os jogos. Destaque para atletas como Felipe Cesário, com apenas 08 anos, campeão da categoria infantil masculino, Gustavo Campos (14 anos) e Dustin Ícaro (16 anos), finalistas em duas modalidades.

Para Edson Campos, professor e responsável pela competição, o nível do torneio está se superando a cada ano, com atletas cada vez mais bem preparados. "A nossa ideia é que continue assim. Por meio de competições como essa é que eles vão alcançar melhores resultados em torneios nacionais e até mundiais".

O 16º Aberto de Tênis destaca-se por ser um evento familiar, contando sempre com a participação de pais e mães que, além de jogar, incentivam os filhos a praticarem esporte em busca de uma melhor qualidade de vida, e também incentivam o sonho de tornarem-se futuros campeões e acima de tudo, grandes cidadãos.

O diretor de esportes, Alceu Vieira, parabenizou os atletas participantes e enfatizou que a Ascade tem contribuído na formação de futuros profissionais. "Esses jovens merecem um futuro brilhante na vida e no esporte. Treinam bastante e levam o nome de nossa cidade e da Ascade para dentro e fora do Brasil".