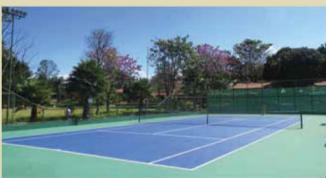

# **CLUBE ENTREGA QUADRA REFORMADA**

A arena do tênis da ascade está de cara nova; o associado já pode usufruir e treinar

A Associação dos Servidores da Câmara dos Deputados (Ascade) entregou no último mês de agosto, uma das quadras de tênis totalmente reformada e revitalizada. Dentro de alguns dias, a segunda quadra que passa por reformas também será entregue ao associado.

O objetivo da ação é melhorar a drenagem, o nivelamento e assim evitar as poças que se formam em dias de chuva e melhorar cada vez mais a qualidade da prática esportiva no clube.

Para não interromper as atividades dos atletas, a diretoria da Ascade definiu que fosse reformada uma quadra a cada vez. A previsão é que a obra da segunda quadra seja concluída num prazo de 15 dias, dependendo das condições do tempo.

Para o diretor de Recreação e Esportes, Alceu Vieira, essa obra foi a primeira de muitas outras que ainda irão ser realizadas no clube em diversos setores. "Essa era uma demanda antiga solicitada por nosso sócio e outras melhorias ainda vão ser feitas. A nossa diretoria tem se empenhado ao máximo para tomar as decisões adequadas e incentivar a prática esportiva na Ascade", concluiu.