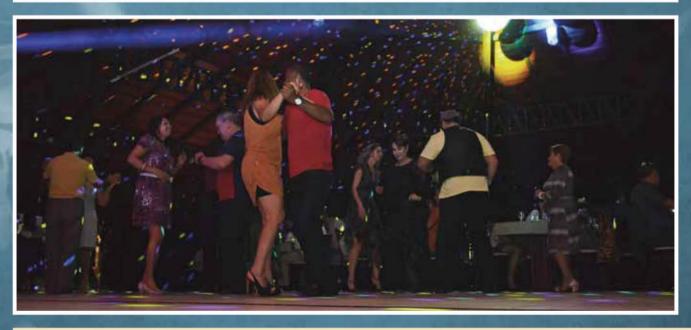

#### MUITO GLAMOUR E ROMANTISMO MARCARAM A SERESTA DANÇANTE EM HOMENAGEM AO DIA DOS PAIS

Em comemoração ao Dia dos Pais, a Associação dos Servidores da Câmara dos Deputados (Ascade) organizou uma seresta dançante animada pela banda baile Infinity. Os papais sócios e não sócios se divertiram com um repertório que embalou os corações apaixonados em uma noite de muito glamour e romantismo.

Mais de 250 pessoas prestigiaram o evento que recebeu associados, amigos e convidados em geral. Dentre estes, autoridades locais, diretores da Ascade, da Assefe e admiradores de uma boa música.

O baile contou com a participação de bailarinos profissionais, que durante toda a noite animaram a pista de dança, acompanhando o público e embelezando o salão de festa. Raquel Medeiros, servidora pública, esteve em seu primeiro evento no clube. "Sou sócia da Ascade há algum tempo, mas não tinha prestigiado nenhum evento aqui. Estou encantada. Trouxe minha família, irmãos, cunhado e pretendo voltar outras vezes. A diretoria do clube está de parabéns".

A diretoria da Ascade presenteou os papais presentes com o apoio do Banco Alfa

O PÚBLICO COMPARECEU E O BAILE FOI UM SUCESSO. OS CASAIS DANÇARAM E EMBELEZARAM A PISTA DE DANÇA DURANTE TODA A NOITE!

UMA NOITE ESPECIAL...

OS CASAIS FESTEJARAM AO SOM DA MELHOR BANDA BAILE DE BRASÍLIA.