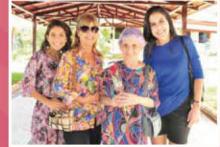

#### MÃE É PALAVRA SUBLIME, MULHER EM FORMA DE FLOR, CUJA BONDADE SE EXPRIME EM DOSES DE PURO AMOR

Em comemoração ao mês das mães, a Associação dos Servidores da Câmara dos Deputados (Ascade) recebeu, no dia 30 de maio, um público de mais de 200 pessoas para festejar esta data especial. A seresta em homenagem as Mães foi comandada pela Banda Infinity. Estiveram presentes autoridades locais, diretores da Ascade, associados e convidados em geral.

Presente em todas as serestas realizadas pela Ascade, Maria Fernandes - servidora e destacou que esses momentos ficam marcados. "São celebrações como essas que nos deixam orgulhosas. Parabenizo a

todas as mamães e a diretoria do clube pela sensibilidade de não esquecer de comemorar datas como essa".