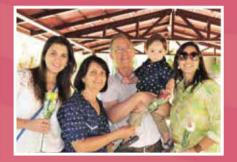

O domingo do dia das Mães foi comemorado com muita alegria e carinho. O dia 11 foi programado com uma grade de atrações variadas para atender as mães e as famílias que escolheram passar o dia no Clube. Um almoço bem animado, com música ao vivo, um buffet diversificado, com variedades de massas, saladas e sobremesas. Brinquedo para as crianças, pipoca e algodão-doce.

E claro, o Clube recebeu as matriarcas presenteando-as com rosas e palavras de carinho. Depois do almoço, o palco da festa foi o bar náutico e o parque aquático, diversão e animação que proporcionaram aos que lá estiveram um domingo especial.

Os filhos, avós e toda a família prestigiaram esse dia especial.

Parabéns Mamães!