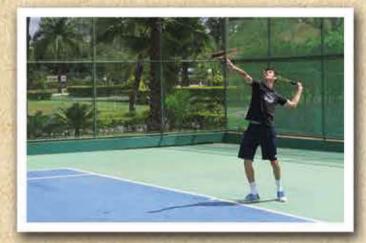

# **CLUBE ENTREGA QUADRA REFORMADA**

A arena do tênis da ascade está de cara nova; o associado já pode usufruir e treinar

A Associação dos Servidores da Câmara dos Deputados (Ascade) entregou no último mês de agosto, uma das quadras de tênis totalmente reformada e revitalizada. Dentro de alguns dias, a segunda quadra que passa por reformas também será entregue ao associado.

O objetivo da ação é melhorar a drenagem, o nivelamento e assim evitar as poças que se formam em dias de chuva e melhorar cada vez mais a qualidade da prática esportiva no clube.

Para não interromper as atividades dos atletas, a diretoria da Ascade definiu que fosse reformada uma quadra a cada vez. A previsão é que a obra da segunda quadra seja concluída num prazo de 15 dias, dependendo das condições do tempo.

Para o diretor de Recreação e Esportes, Alceu Vieira, essa obra foi a primeira de muitas outras que ainda irão ser realizadas no clube em diversos setores. "Essa era uma demanda antiga solicitada por nosso sócio e outras melhorias ainda vão ser feitas. A nossa diretoria tem se empenhado ao máximo para tomar as decisões adequadas e incentivar a prática esportiva na Ascade", concluiu.