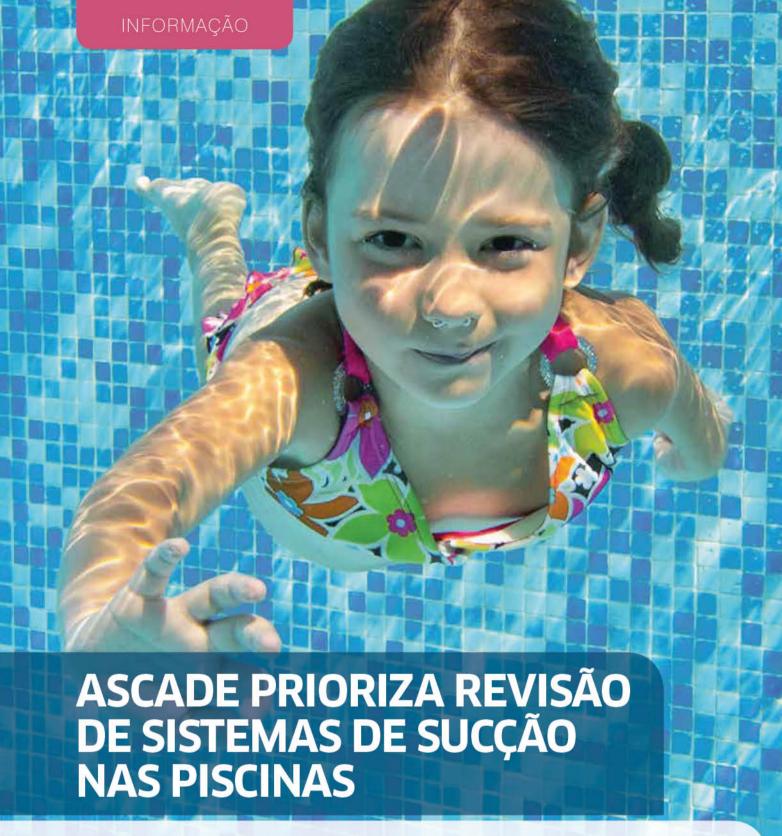

METAIS: latas de alumínio, latas de aço, pregos, tampas, tubos de pasta, cobre, alumínio, etc.

PAPÉIS: jornais, revistas, folhetos, caixas de papelão, embalagens de papel, etc.

Por medida de prevenção, no último mês de abril, a diretoria da Associação dos Servidores da Câmara dos Deputados (Ascade) solicitou a visita de especialistas para analisar os ralos das piscinas do clube.

Os recentes acidentes em piscinas, amplamente divulgados pela imprensa, nas cidades de Caldas Novas/GO, Belo Horizonte/MG e Linhares/ES, e que vitimaram três crianças no início do ano, chamaram atenção para a segurança desses ambientes.

Para o presidente em exercício, Valério da Silva, todas as atividades que envolvem qualquer tipo de risco merecem uma atenção especial da diretoria da Ascade. "Os nossos associados precisam estar seguros nas dependências da Associação. A saúde de todos aqueles que aqui frequentam sempre será nossa prioridade", destacou.

A primeira providência que a diretoria da Ascade tomou foi verificar o número de ralos das piscinas, pois de acordo com Anibal Reichembach - diretor da Agência Nacional dos Fabricantes Construtores de Piscinas (Anapp), as piscinas pequenas devem ter no mínimo dois ralos. As grandes têm que ter ainda mais vazão e a pressão deve ser distribuída por vários ralos com distância de 1,5 metro de um para outro.

Assim, as piscinas da Ascade estão dentro do padrão de exigência da Anapp, garantindo segurança e manutenção da integridade física de quem as utiliza.