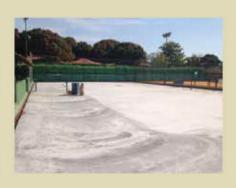

# **CLUBE ENTREGA QUADRA REFORMADA**

A arena do tênis da ascade está de cara nova; o associado já pode usufruir e treinar

A Associação dos Servidores da Câmara dos Deputados (Ascade) entregou no último mês de agosto, uma das quadras de tênis totalmente reformada e revitalizada. Dentro de alguns dias, a segunda quadra que passa por reformas também será entregue ao associado.

O objetivo da ação é melhorar a drenagem, o nivelamento e assim evitar as poças que se formam em dias de chuva e melhorar cada vez mais a qualidade da prática esportiva no clube.

Para não interromper as atividades dos atletas, a diretoria da Ascade definiu que fosse reformada uma quadra a cada vez. A previsão é que a obra da segunda quadra seja concluída num prazo de 15 dias, dependendo das condições do tempo.