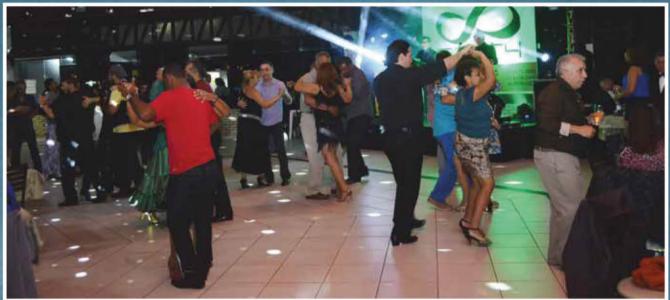

#### MUITO GLAMOUR E ROMANTISMO MARCARAM A SERESTA DANÇANTE EM HOMENAGEM AO DIA DOS PAIS

Em comemoração ao Dia dos Pais, a Associação dos Servidores da Câmara dos Deputados (Ascade) organizou uma seresta dançante animada pela banda baile Infinity. Os papais sócios e não sócios se divertiram com um repertório que embalou os corações apaixonados em uma noite de muito glamour e romantismo.

Mais de 250 pessoas prestigiaram o evento que recebeu associados, amigos e convidados em geral. Dentre estes, autoridades locais, diretores da Ascade, da Assefe e admiradores de uma boa música.

O baile contou com a participação de bailarinos profissionais, que durante toda a noite animaram a pista de dança, acompanhando o público e embelezando o salão de festa. Raquel Medeiros, servidora pública, esteve em seu primeiro evento no clube. "Sou sócia da Ascade há algum tempo, mas não tinha prestigiado nenhum evento aqui. Estou encantada. Trouxe minha família, irmãos, cunhado e pretendo voltar outras vezes. A diretoria do clube está de parabéns".

A diretoria da Ascade presenteou os papais presentes com o apoio do Banco Alfa

O PÚBLICO COMPARECEU E O BAILE FOI UM SUCESSO. OS CASAIS DANÇARAM E EMBELEZARAM A PISTA DE DANÇA DURANTE TODA A NOITE!

UMA NOITE ESPECIAL...

OS CASAIS FESTEJARAM AO SOM DA MELHOR BANDA BAILE DE BRASÍLIA.