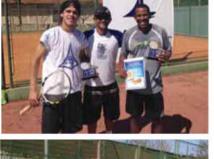

## UM FESTIVAL DE SAQUES, ATAQUES E DEFESAS, COM AS PROMESSAS DO ESPORTE DA CAPITAL FEDERAL

Chegou ao fim, no domingo (24/08), o 16º Aberto de Tênis da Associação dos Servidores da Câmara dos Deputados (Ascade). O torneio contou com a participação de mais de 100 tenistas da Capital Federal, revelando grandes promessas para outras competições nacionais e internacionais.

Com partidas disputadas, o torneio superou as expectativas do público que prestigiou os jogos. Destaque para atletas como Felipe Cesário, com apenas 08 anos, campeão da categoria infantil masculino, Gustavo Campos (14 anos) e Dustin Ícaro (16 anos), finalistas em duas modalidades.

#### **DESTAQUES DO TORNEIO**

Apesar da pouca idade, o estudante Felipe Cesário, com apenas 8 anos, é um veterano no torneio da Ascade. Pela segunda vez disputa a competição e já é destaque na modalidade infantil masculino, chamou a atenção por vencer competidores de categorias acima da dele. "Já cheguei a disputar final com atletas de 12 anos e fui campeão. Treino desde os meus 5 anos, comecei a competir com 7 e tenho me dedicado, treino quatro vezes por semana", afirmou o campeão.